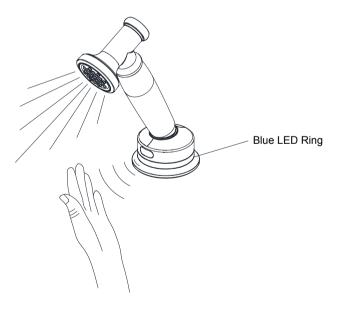

### Check for leakage and function

- After installation, check the quick connect of the hose is firmly connected.
- Check the data line and DC plug are firmly connected.
- Open the water supply and check for leakage.
- Open the sprayer through the sensor by hand. Check for leaks, confirm whether the blue LED will be on. Note: When the blue LED is on, it indicates that the ozone generator is working normally.