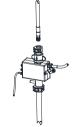

• Install the mounting kit.

Install the Control Box

- Before install, follow the recommended location of control box as above image.
- Install the control box on the wall as recommended location.

3

Install the Water Way