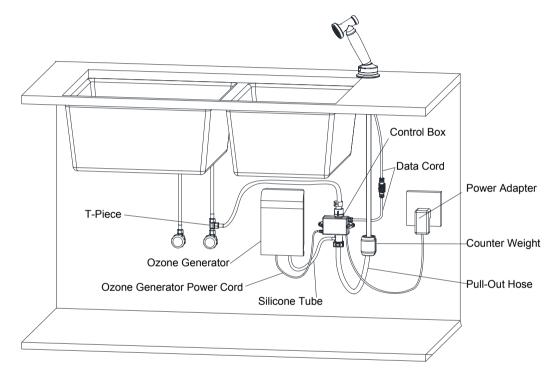

## **Complete System Installation Diagram**

• Remove the rubber washer, metal washer and the mounting kit.

• Install the sprayer into the sink hole. Adjusting the sprayer outlet in appropriate direction.

• Install the mounting kit.

Install the Control Box

- Before install, follow the recommended location of control box as above image.
- Install the control box on the wall as recommended location.

3

Install the Water Way

- Remove the COLD inlet hose of the faucet.
- Install the T-piece, and install the cold inlet hose on the T-piece.

• Install the sprayer inlet hose on the T-piece.

• Open the water supply, flush for 1minute, you may use a bucket to keep the water. Then closed the water supply.

• Push the inlet hose pipe into the quick connector into the control box.

- Push the pull-out hose pipe into the quick connector into the control box.

• Install the counter weight, refer to the above images.

#### Install the Ozone Generator

- Stick the self-adhesive on the back of the ozone generator
- Stick the self-adhesive on the back of the ozone generator

• Install the tapping screw

• Hang the ozone generator on the screws through the hole in the back.

• After installation, connect the ozone generator and the control box with silicone tube.

#### Connect the Data line

• Connect the data line between the sprayer and the control box. Note the direction of the notch. Then tighten the nut.

• Connect the 12V DC cord from the control box to the ozone generator.

 Plug the DC plug of the adapter into the control box.
Then plug the adapter into the socket.

 Check the switch of the ozone generator(only for OH6800\_C Commercial) and make sure it is in the "I" position.