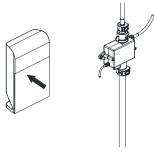

• Install the mounting kit.

Install the Control Box

- Before install, follow the recommended location of control box as above image.
- Install the control box on the wall as recommended location.

3

Install the Water Way