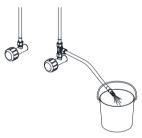

- Remove the COLD inlet hose of the faucet.
- Install the T-piece, and install the cold inlet hose on the T-piece.

• Install the sprayer inlet hose on the T-piece.

• Open the water supply, flush for 1minute, you may use a bucket to keep the water. Then closed the water supply.