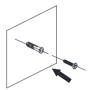

## **Complete System Installation Diagram**

• Remove the rubber washer, metal washer and the mounting kit.

• Install the sprayer into the sink hole. Adjusting the sprayer outlet in appropriate direction.