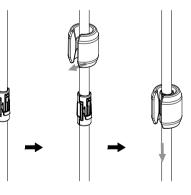

• Push the inlet hose pipe into the quick connector into the control box.

- Push the pull-out hose pipe into the quick connector into the control box.

• Install the counter weight, refer to the above images.