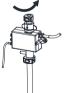

• Install the mounting kit.

Install the Control Box

- Before install, follow the recommended location of control box as above image.
- Install the control box on the wall as recommended location.

3

Install the Water Way