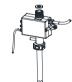

• Push the inlet hose pipe into the quick connector into the control box.

- Push the pull-out hose pipe into the quick connector into the control box.

• Install the counter weight, refer to the above images.