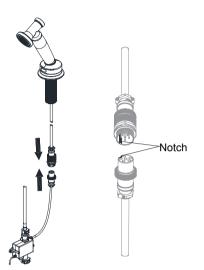

#### Connect the Data line

• Connect the data line between the sprayer and the control box. Note the direction of the notch. Then tighten the nut.

• Connect the 12V DC cord from the control box to the ozone generator.