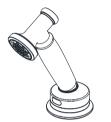

## Ozone Spray System

SKSG01(Chrome) = SKSG02(Copper) SKSG03(Brushed Nickel) SKSG04(Matte Black)

= OH6800\_X

=OH6800\_C Commercial

## Ozone Sprayer Package Contents

| Part | Description              | Qty. |
|------|--------------------------|------|
| 1    | Ozone Sprayer Main Body  | 1    |
| 2    | Control Box Assembly     | 1    |
| 3    | Control Box Mounting Kit | 1    |
| 4    | Hose Counter Weight      | 1    |
| 5    | T-Piece                  | 1    |
| 6    | Inlet Hose               | 1    |