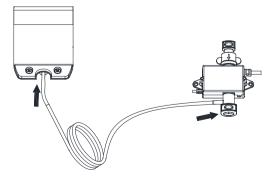

#### Install the Ozone Generator

- Stick the self-adhesive on the back of the ozone generator
- Stick the self-adhesive on the back of the ozone generator

• Install the tapping screw

• Hang the ozone generator on the screws through the hole in the back.

• After installation, connect the ozone generator and the control box with silicone tube.