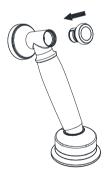

Install the button battery of button control assembly

• Pull the button control assembly

• Remove the battery cap.

- Install two batteries. Note the direction of the positive and negative poles of the battery. The negative pole of the two batteries faces the button.
- After install the batteries, press the control button, check whether the sprayer works.

Pull the assembly into the sprayer.