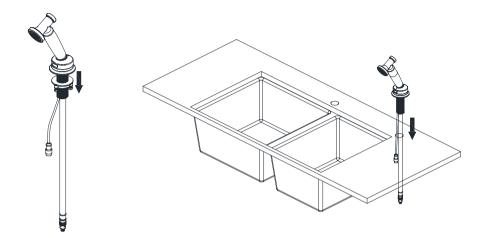

## **Complete System Installation Diagram**

• Remove the rubber washer, metal washer and the mounting kit.

• Install the sprayer into the sink hole. Adjusting the sprayer outlet in appropriate direction.