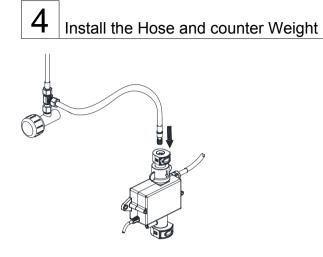

• Push the inlet hose pipe into the quick connector into the control box.

- Push the pull-out hose pipe into the quick connector into the control box.

• Install the counter weight, refer to the above images.