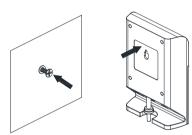

• Install the mounting kit.

Install the Control Box

- Before install, follow the recommended location of control box as above image.
- Install the control box on the wall as recommended location.

3

Install the Water Way