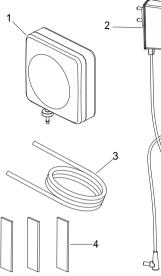

#### Model: OH6800\_X

| Part | Description               | Qty. |
|------|---------------------------|------|
| 1    | Ozone Generator Main Body | 1    |
| 2    | 12V DC Power Adapter      | 1    |
| 3    | Silicone Tube             | 1    |
| 4    | Self-adhesive Tape        | 1    |
| 5    | Moungting Kit             | 1    |

#### Model: OH6800\_C Commercial

| Part | Description               | Qty. |
|------|---------------------------|------|
| 1    | Ozone Generator Main Body | 1    |
| 2    | 12V DC Power Adapter      | 1    |
| 3    | Silicone Tube             | 1    |
| 4    | Self-adhesive Tape        | 1    |
| 5    | Moungting Kit             | 1    |