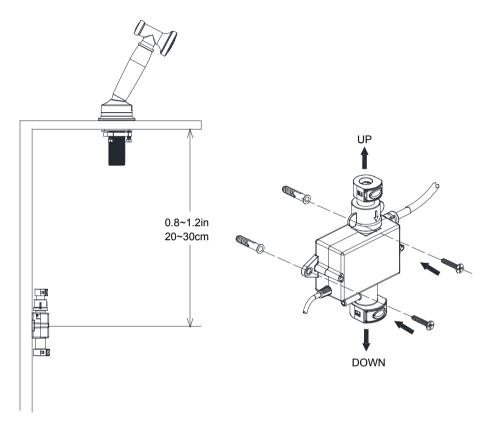

• Install the mounting kit.

Install the Control Box

- Before install, follow the recommended location of control box as above image.
- Install the control box on the wall as recommended location.

3

Install the Water Way