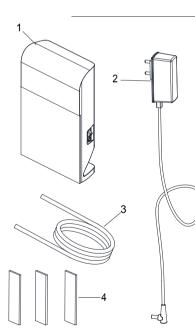

#### Model: OH6800\_X

| Part | Description               | Qty. |
|------|---------------------------|------|
| 1    | Ozone Generator Main Body | 1    |
| 2    | 12V DC Power Adapter      | 1    |
| 3    | Silicone Tube             | 1    |
| 4    | Self-adhesive Tape        | 1    |
| 5    | Moungting Kit             | 1    |

#### Model: OH6800\_C Commercial

| Part | Description               | Qty. |
|------|---------------------------|------|
| 1    | Ozone Generator Main Body | 1    |
| 2    | 12V DC Power Adapter      | 1    |
| 3    | Silicone Tube             | 1    |
| 4    | Self-adhesive Tape        | 1    |
| 5    | Moungting Kit             | 1    |