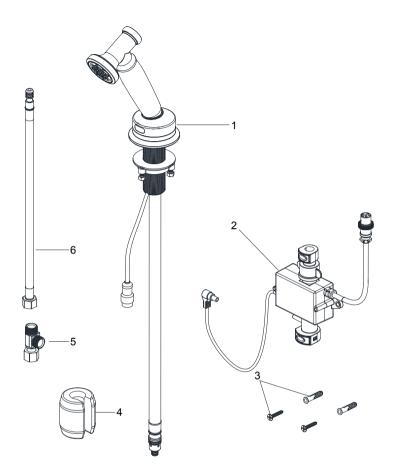

## Ozone Sprayer Package Contents

| Part | Description              | Qty. |
|------|--------------------------|------|
| 1    | Ozone Sprayer Main Body  | 1    |
| 2    | Control Box Assembly     | 1    |
| 3    | Control Box Mounting Kit | 1    |
| 4    | Hose Counter Weight      | 1    |
| 5    | T-Piece                  | 1    |
| 6    | Inlet Hose               | 1    |

## **Complete System Installation Diagram**

• Remove the rubber washer, metal washer and the mounting kit.

• Install the sprayer into the sink hole. Adjusting the sprayer outlet in appropriate direction.

• Install the mounting kit.

Install the Control Box

- Before install, follow the recommended location of control box as above image.
- Install the control box on the wall as recommended location.

3

Install the Water Way

- Remove the COLD inlet hose of the faucet.
- Install the T-piece, and install the cold inlet hose on the T-piece.

• Install the sprayer inlet hose on the T-piece.

• Open the water supply, flush for 1minute, you may use a bucket to keep the water. Then closed the water supply.

• Push the inlet hose pipe into the quick connector into the control box.

- Push the pull-out hose pipe into the quick connector into the control box.

• Install the counter weight, refer to the above images.

#### Install the Ozone Generator

- Stick the self-adhesive on the back of the ozone generator
- Stick the self-adhesive on the back of the ozone generator

• Install the tapping screw

• Hang the ozone generator on the screws through the hole in the back.

• After installation, connect the ozone generator and the control box with silicone tube.

#### Connect the Data line

• Connect the data line between the sprayer and the control box. Note the direction of the notch. Then tighten the nut.

• Connect the 12V DC cord from the control box to the ozone generator.

 Plug the DC plug of the adapter into the control box.
Then plug the adapter into the socket.

 Check the switch of the ozone generator(only for OH6800\_C Commercial) and make sure it is in the "I" position.