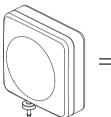

## Ozone Spray System

SKSG01(Chrome) = SKSG02(Copper) SKSG03(Brushed Nickel) SKSG04(Matte Black)

= OH6800\_X

=OH6800\_C Commercial

#### Model: OH6800\_X

| Part | Description               | Qty. |
|------|---------------------------|------|
| 1    | Ozone Generator Main Body | 1    |
| 2    | 12V DC Power Adapter      | 1    |
| 3    | Silicone Tube             | 1    |
| 4    | Self-adhesive Tape        | 1    |
| 5    | Moungting Kit             | 1    |

#### Model: OH6800\_C Commercial

| Part | Description               | Qty. |
|------|---------------------------|------|
| 1    | Ozone Generator Main Body | 1    |
| 2    | 12V DC Power Adapter      | 1    |
| 3    | Silicone Tube             | 1    |
| 4    | Self-adhesive Tape        | 1    |
| 5    | Moungting Kit             | 1    |