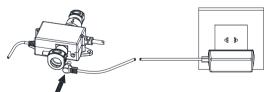

#### Connect the Data line

• Connect the data line between the sprayer and the control box. Note the direction of the notch. Then tighten the nut.

• Connect the 12V DC cord from the control box to the ozone generator.

 Plug the DC plug of the adapter into the control box.
Then plug the adapter into the socket.

 Check the switch of the ozone generator(only for OH6800\_C Commercial) and make sure it is in the "I" position.