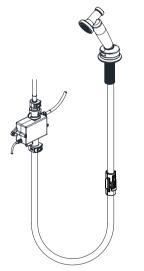

## Ozone Sprayer Package Contents

| Part | Description              | Qty. |
|------|--------------------------|------|
| 1    | Ozone Sprayer Main Body  | 1    |
| 2    | Control Box Assembly     | 1    |
| 3    | Control Box Mounting Kit | 1    |
| 4    | Hose Counter Weight      | 1    |
| 5    | T-Piece                  | 1    |
| 6    | Inlet Hose               | 1    |

## **Complete System Installation Diagram**

• Remove the rubber washer, metal washer and the mounting kit.

• Install the sprayer into the sink hole. Adjusting the sprayer outlet in appropriate direction.

• Install the mounting kit.

Install the Control Box

- Before install, follow the recommended location of control box as above image.
- Install the control box on the wall as recommended location.

3

Install the Water Way

- Remove the COLD inlet hose of the faucet.
- Install the T-piece, and install the cold inlet hose on the T-piece.

• Install the sprayer inlet hose on the T-piece.

• Open the water supply, flush for 1minute, you may use a bucket to keep the water. Then closed the water supply.

• Push the inlet hose pipe into the quick connector into the control box.

- Push the pull-out hose pipe into the quick connector into the control box.

• Install the counter weight, refer to the above images.