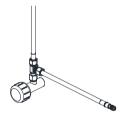

- Remove the COLD inlet hose of the faucet.
- Install the T-piece, and install the cold inlet hose on the T-piece.

• Install the sprayer inlet hose on the T-piece.

• Open the water supply, flush for 1minute, you may use a bucket to keep the water. Then closed the water supply.