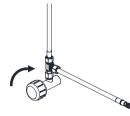

## **Complete System Installation Diagram**

• Remove the rubber washer, metal washer and the mounting kit.

• Install the sprayer into the sink hole. Adjusting the sprayer outlet in appropriate direction.