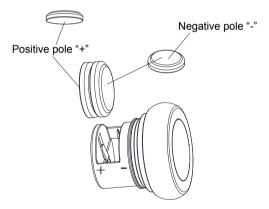

Install the button battery of button control assembly

• Pull the button control assembly

• Remove the battery cap.

- Install two batteries. Note the direction of the positive and negative poles of the battery. The negative pole of the two batteries faces the button.
- After install the batteries, press the control button, check whether the sprayer works.