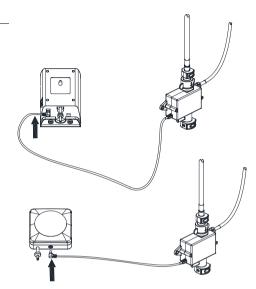

## **Complete System Installation Diagram**

• Remove the rubber washer, metal washer and the mounting kit.

• Install the sprayer into the sink hole. Adjusting the sprayer outlet in appropriate direction.

• Install the mounting kit.

Install the Control Box

- Before install, follow the recommended location of control box as above image.
- Install the control box on the wall as recommended location.

3

Install the Water Way

- Remove the COLD inlet hose of the faucet.
- Install the T-piece, and install the cold inlet hose on the T-piece.

• Install the sprayer inlet hose on the T-piece.

• Open the water supply, flush for 1minute, you may use a bucket to keep the water. Then closed the water supply.

• Push the inlet hose pipe into the quick connector into the control box.

- Push the pull-out hose pipe into the quick connector into the control box.

• Install the counter weight, refer to the above images.