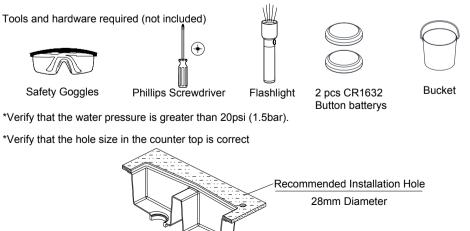

#### Pre-Installtion

Before beginning the installation of this product, ensure all parts are present. Compare parts with the Package Contents section. If any part is missing or damaged, do not attempt to install the product.