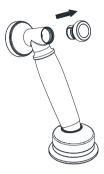

Install the button battery of button control assembly

• Pull the button control assembly

• Remove the battery cap.

- Install two batteries. Note the direction of the positive and negative poles of the battery. The negative pole of the two batteries faces the button.
- After install the batteries, press the control button, check whether the sprayer works.

Pull the assembly into the sprayer.